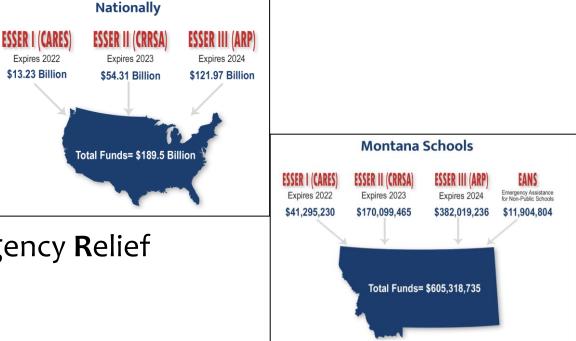

Welcome to the ESSER Grants!

- ESSER = Elementary & Secondary School Emergency Relief
  - ESSER I (CARES) Expires 2022
  - ESSER II (CRRSA) Expires 2023
  - ESSER III (ARP) Expires 2024

- ESSER Purpose: Preparing for, Preventing, & Responding to the effects of the COVID-19 pandemic.
- Previous OPI Guidance/Training Sessions:
  - National and State Overview August 9, 2022 <u>https://youtu.be/KgleP3A3ulo</u>
  - Allowable Use of Funds September 20, 2022 <u>https://youtu.be/vYlup7cscb0</u>