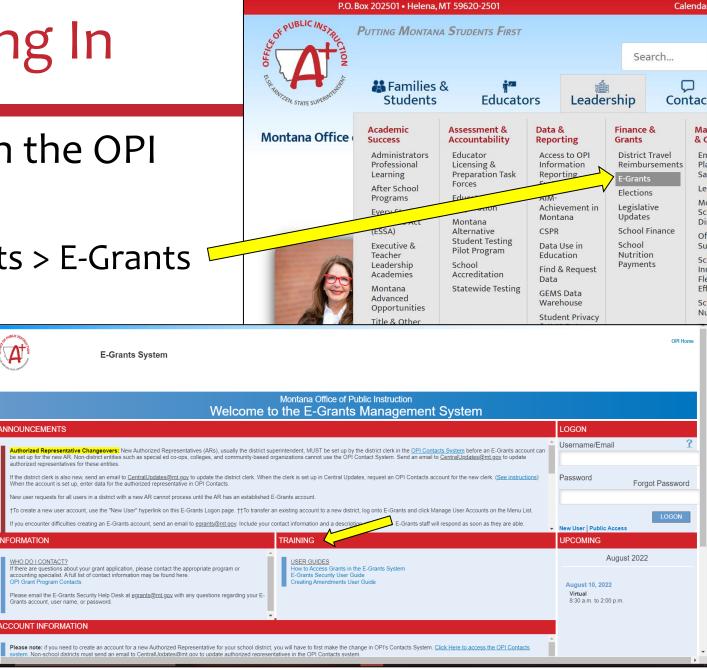

 E-Grants can be accessed on the OPI Website by navigating to: • Leadership > Finance & Grants > E-Grants

NNOUNCEMENTS

NFORMATION

WHO DO I CONTACT

The direct link is here:

https://egrants.opi.mt.gov/opigmsweb/logon.as

On the E-Grants Login page, there is helpful information in case you ever need it

- When you go into the "Contact Information" tab at the top of your application, you will see the contact information that was current <u>when the application was submitted</u>
   OVERVIEW CONTACT INFORMATION ALLOCATIONS F
- If you had an Authorized Representative (AR) or Clerk leave, their contact info will remain on the grant because they were the ones who submitted it
- The grey boxes are automatically filled in from **OPI Contacts**

Keply All

Reply

→ Forward

...

| and and | E-Grants System                                                                                                                                                                                                                                                                                                                                                                                                                                                                                                                                                                                                                                                                                                                                                                                                                                                                                                                                                                                                                                                                                                                                                                                                                                                                                                                                                                                                                                                                      | OP! Home                                                                          |
|---------|--------------------------------------------------------------------------------------------------------------------------------------------------------------------------------------------------------------------------------------------------------------------------------------------------------------------------------------------------------------------------------------------------------------------------------------------------------------------------------------------------------------------------------------------------------------------------------------------------------------------------------------------------------------------------------------------------------------------------------------------------------------------------------------------------------------------------------------------------------------------------------------------------------------------------------------------------------------------------------------------------------------------------------------------------------------------------------------------------------------------------------------------------------------------------------------------------------------------------------------------------------------------------------------------------------------------------------------------------------------------------------------------------------------------------------------------------------------------------------------|-----------------------------------------------------------------------------------|
|         | Montana Office of Public Instruction<br>Welcome to the E-Grants Management System                                                                                                                                                                                                                                                                                                                                                                                                                                                                                                                                                                                                                                                                                                                                                                                                                                                                                                                                                                                                                                                                                                                                                                                                                                                                                                                                                                                                    |                                                                                   |
| AI      | NNOUNCEMENTS                                                                                                                                                                                                                                                                                                                                                                                                                                                                                                                                                                                                                                                                                                                                                                                                                                                                                                                                                                                                                                                                                                                                                                                                                                                                                                                                                                                                                                                                         | LOGON                                                                             |
|         | Authorized Representative Changeovers: New Authorized Representatives (ARs), usually the district superintendent, MUST be set up by the district clerk in the <u>OPI Contacts System</u> before an E-Grants account can be set up for the new AR Non-district<br>of the authorized representatives of these entities.<br>If the district clerk is also new, seed an email to <u>Central Lodates (Emit of Contact</u> System) before an E-Grants account can be set up for the new AR Non-district<br>the authorized representative in OPI Contacts users in a district with a new AR cannot process until the AR has an established E-Grants account.<br>If or easter a new user requests for all users in a district with a new AR cannot process until the AR has an established E-Grants account.<br>If or create a new user account, use the New User' hyperlink on this E-Grants Logon page. If To transfer an existing account to a new district, log onto E-Grants and click Manage User Accounts on the Menu List.<br>If you encounter difficulties creating an E-Grants account, send an email to <u>grants@mt.gov</u> . Include your contact information and a description of the issue. E-Grants staff will respond as soon as they are able.<br>Authorized Representatives: <u>Please use</u> : <u>"Anange User Accounts" on your menu list to keep your district/organization's user accounts user accounts users who are no longer with you district/organization.</u> | Username/Email ?<br>Password Forgot Password<br>LOGON<br>New User   Public Access |
| IN      | FORMATION     TRAINING       WHO DOI (CONTACT?)<br>If there are questions about your grant application, please contact the appropriate program or accounting specialist. A full<br>opPi Grant Program Contacts     Image: Contact System<br>E-Grant Society User Guide<br>Creating Amendments User Guide                                                                                                                                                                                                                                                                                                                                                                                                                                                                                                                                                                                                                                                                                                                                                                                                                                                                                                                                                                                                                                                                                                                                                                             | August 2021 No events found.                                                      |