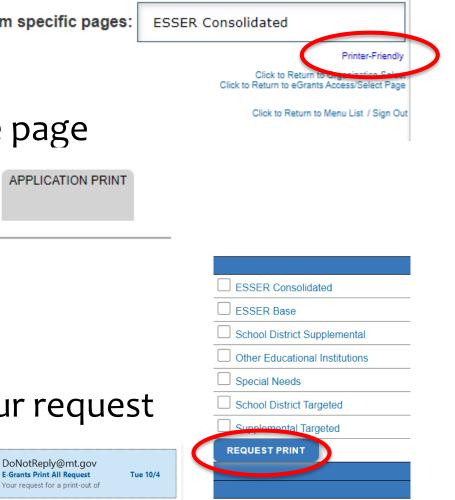

- To print a single page: am specific pages:
   O Click "Printer Friendly" in top-right corner
   O Press Ctrl+P on your keyboard to print the page
- To print the entire application: DELOCKCONTROL
   Click "Application Print" tab
   Select which pages you want to print
   Click "Request Print"
  - You will receive an email documenting your request
  - Print will be ready at the top of the hour